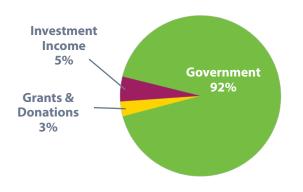

#### **REVENUE \$62.7M**

Grants & Donations \$1.6M Investment Income \$3.2M

ASSETS \$53.9M LIABILITIES \$12.0M