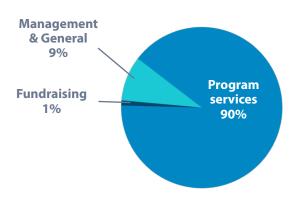

#### **EXPENSES \$59.5M**

Programs \$53.6M Fundraising \$317K Management & General \$5.6M